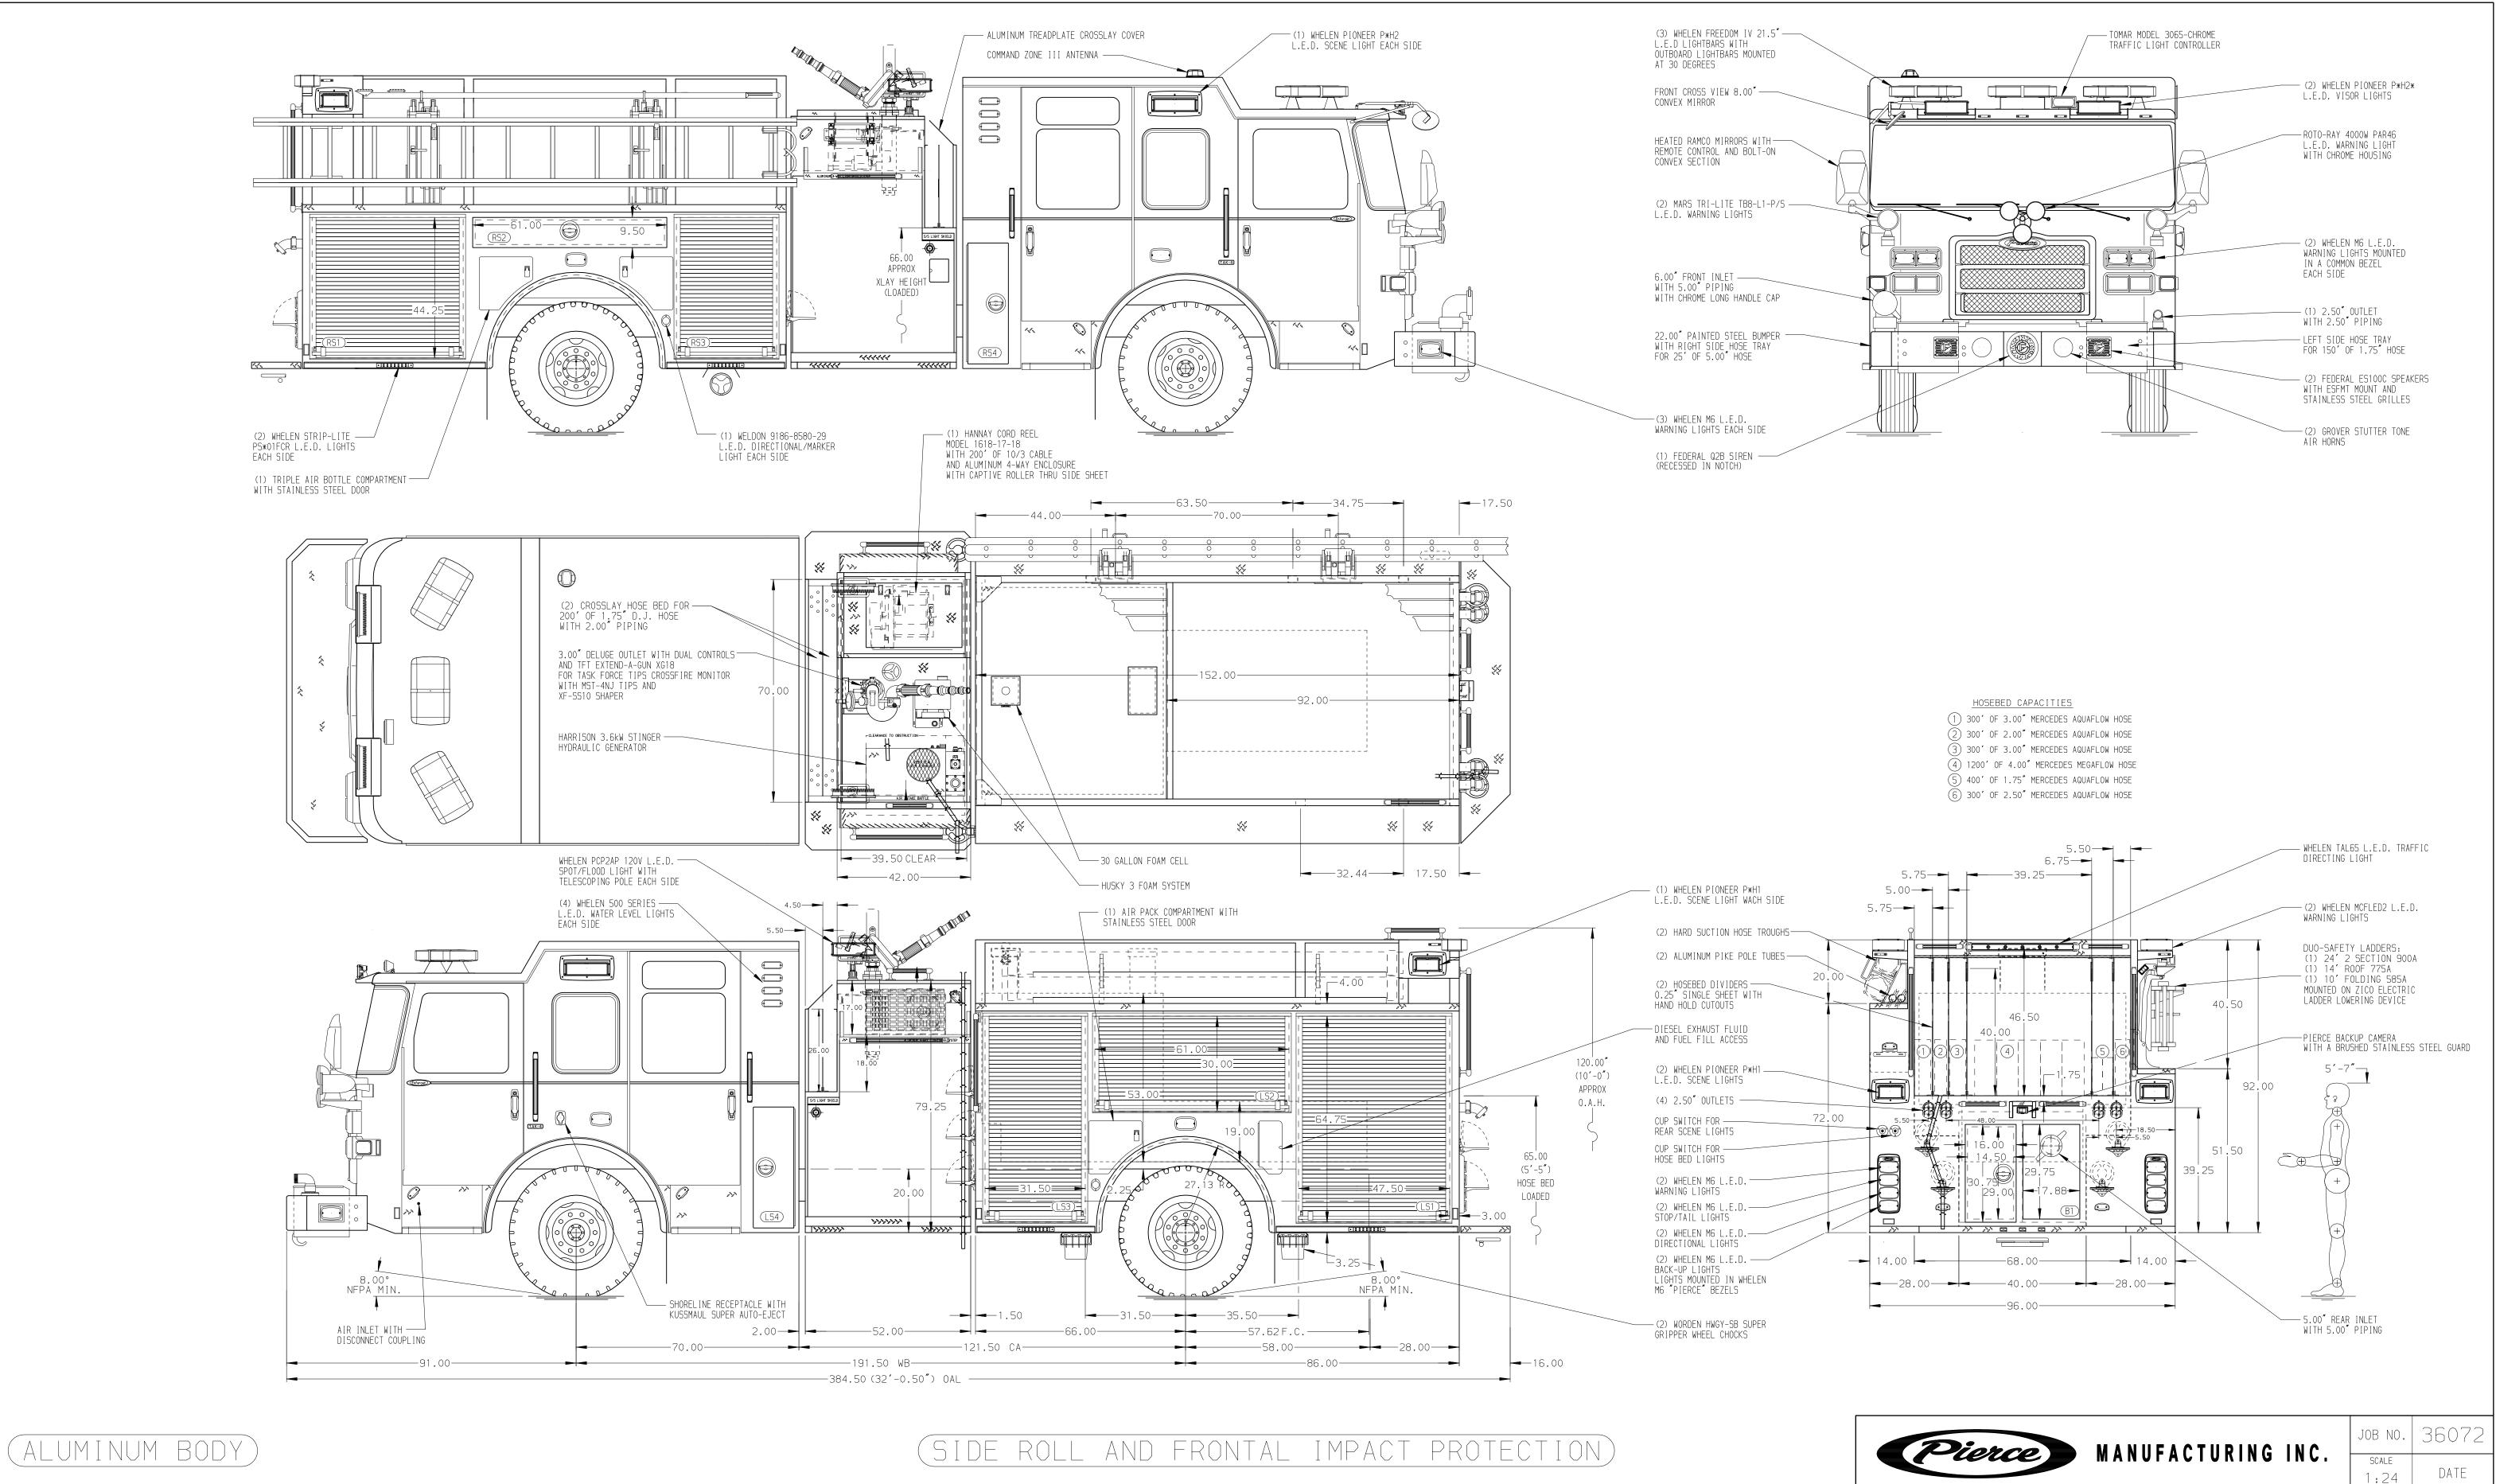

NQ.TEATTERY CHARGER LOCATED BEHIND DRIVER'S SEAT

DIMENSIONS SHOWN ARE APPROXIMATE

AS MAY OCCUR OR BE NECESSARY IN

AND ARE SUBJECT TO MINOR DEVIATIONS

6. ONE FLOOR MOUNTED SLIDE-OUT TRAY IN COMPARTMENT LS3,RS3

. ONSPOT AUTOMATIC TIRE CHAINS TO BE PROVIDED AT REAR 2. BATTERY CHARGER INDICATOR LOCATED ON DRIVER'S SEAT RISER

3. BRUSHED STAINLESS STEEL SCUFFPLATE INSIDE EACH BODY COMPARTMENT DOORS 4. DRIP PAN GUARD FOR ROLL-UP DOOR LOCATED IN COMPARTMENTS LS1,LS2,LS3,RS1,RS3 5. ONE FULL WIDTH/DEPTH ADJUSTABLE SHELF IN COMPARTMENT LS3,RS1,RS3

7. SWING-OUT TOOL BOARD WITH PEGBOARD PATTERN IN COMPARTMENT LS2 CONSTRUCTION. 8. REMOVEABLE FILTER FOR ALL BODY COMPARTMENTS WITH LOUVERS

9. TOOL BOARD MOUNTED ON THE BACK WALL OF COMPARTMENT LS3
10. CIRCUIT BREAKER PANEL IN COMPARTMENT LS3 MINOR DETAILS NOT SHOWN.