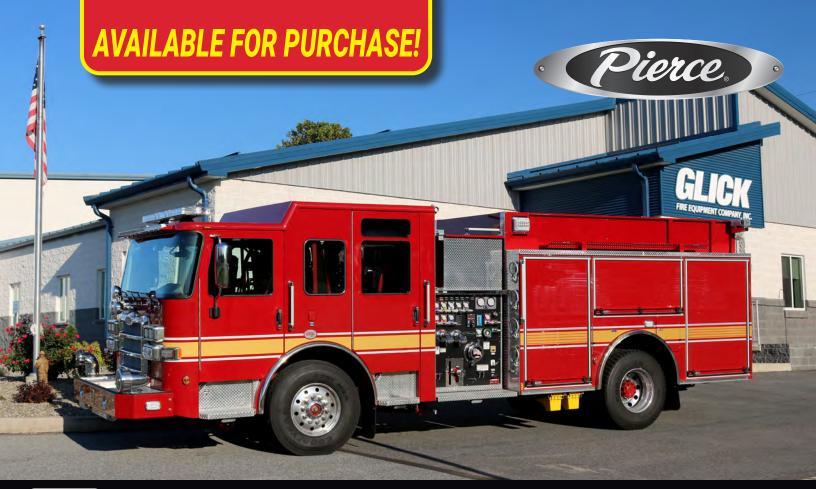

**2024 Pierce Saber Pumper with 10" Raised Roof** GLICK Fire Equipment Demo Unit – Job# 39969 Contact your Area Account Manager or sales@glickfire.com

## 

- Cummins L9, 450 hp engine
- Waterous 1,500 GPM pump
- 1,000-gallon water tank
- New York style hose bed
- 19-inch extended bumper with hose tray
- Jake Brake with aggressive downshift
- Front bumper 1.50" discharge

- 6.00" front intake
- 3.00" Deluge Riser with TFT Extend-a-Gun XG18
- Akron 3426 monitor with stack tips
- Pierce Back-up Camera System
- HiViz GESM LED Scene Lighting
- Whelen LED warning light package
- Seating for 6 firefighters

Wheelbase: 184.00" • Overall Height: 120.00" (10' 0") • Overall Length: 362.00" (30' 2.00")

Locations in CLINTON, BUTLER, LANCASTER, MONTGOMERY and WASHINGTON COUNTIES FIRE EQUIPMENT COMPANY, INC. 717-299-4120 • www.GlickFire.com