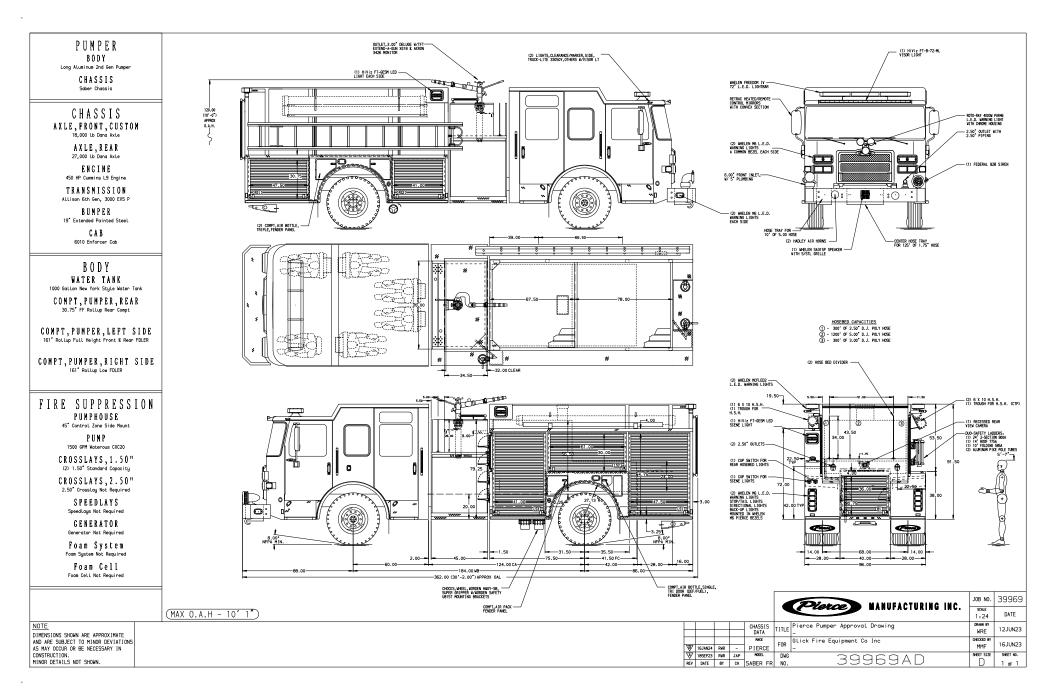

**2024 Pierce Saber Pumper with 10" Raised Roof** GLICK Fire Equipment Demo Unit – Job# 39969 Contact your Area Account Manager or sales@glickfire.com

## 

- Cummins L9, 450 hp engine
- Waterous 1,500 GPM pump
- 1,000-gallon water tank
- New York style hose bed
- 19-inch extended bumper with hose tray
- Jake Brake with aggressive downshift
- Front bumper 1.50" discharge

- 6.00" front intake
- 3.00" Deluge Riser with TFT Extend-a-Gun XG18
- Akron 3426 monitor with stack tips
- Pierce Back-up Camera System
- HiViz GESM LED Scene Lighting
- Whelen LED warning light package
- Seating for 6 firefighters

Wheelbase: 184.00" • Overall Height: 120.00" (10' 0") • Overall Length: 362.00" (30' 2.00")

Locations in CLINTON, BUTLER, LANCASTER, MONTGOMERY and WASHINGTON COUNTIES FIRE EQUIPMENT COMPANY, INC. 717-299-4120 • www.GlickFire.com